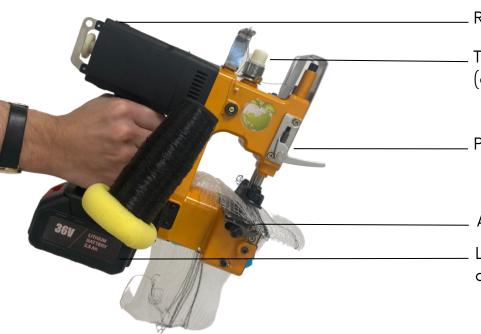

## Portable stapler with lithium battery

. Ring for manual needle positioning

Thread tension adjustment (affects + or / the stitch tension)

Presser foot lift lever

Automatic thread cutting
Lithium battery with 2.5 hours
autonomy